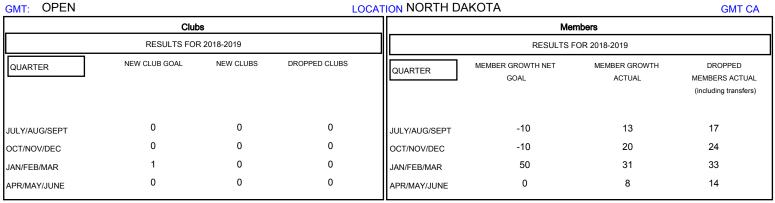

## MONTHLY MEMBERSHIP PROGRESS REPORT

### District 5 NE

Results as of: 04/30/2019

# **LOCATION NORTH DAKOTA**



## GOALS AND ACTUAL NEW CLUBS CUMULATIVE



### GOALS AND ACTUAL MEMBERS CUMULATIVE



| DROPPED CLUBS: 0  DROPPED MEMBERS |    | 25 CLUBS OF 53 ADDED 1 OR MORE NEW MEMBERS | GENDER DISTRIBUTION  MALE 935 (76.26%)  FEMALE 291 (23.74%)  Women Percentage Fiscal Year Goal: 35% |     |
|-----------------------------------|----|--------------------------------------------|-----------------------------------------------------------------------------------------------------|-----|
| DECEASED                          | 10 | CLICK HERE FOR CUMULATIVE  MEMBERSHIP DATA | TOTAL FAMILY UNIT MEMBERS                                                                           | 119 |
| CLUB CANCELLED                    | 0  |                                            |