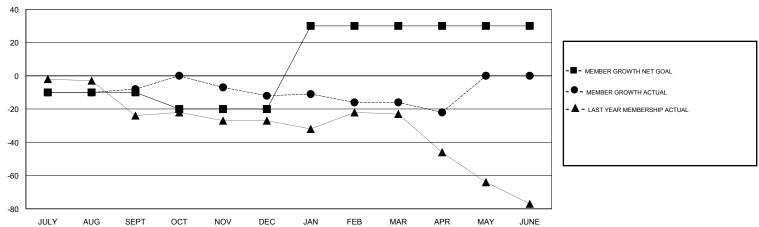

### GOALS AND ACTUAL MEMBERS CUMULATIVE

| DROPPED CLUBS: 0  DROPPED MEMBERS |    | 25 CLUBS OF 53 ADDED 1 OR MORE NEW MEMBERS | GENDER DISTRIBUTION  MALE 935 (76.26%)  FEMALE 291 (23.74%)  Women Percentage Fiscal Year Goal: 35% |     |
|-----------------------------------|----|--------------------------------------------|-----------------------------------------------------------------------------------------------------|-----|
| DECEASED                          | 10 | CLICK HERE FOR CUMULATIVE  MEMBERSHIP DATA | TOTAL FAMILY UNIT MEMBERS                                                                           | 119 |
| CLUB CANCELLED                    | 0  |                                            |                                                                                                     | 60  |
| OTHER                             | 78 |                                            | FAMILY MEMBERS PAYING HALF  DUES                                                                    | 60  |
| TOTAL                             | 88 |                                            |                                                                                                     |     |